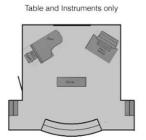

## **Standing candle:**

Double pew candle:

**Furniture Available** 

**Chancel Arrangement** 

Option A

Columns: 2 of each available

Option B

Option C