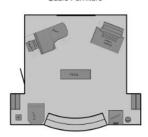

## **Standing candle:**

Double pew candle:

**Furniture Available** 

**Chancel Arrangement** 

Option A

Columns: 2 of each available

Option B

Option C