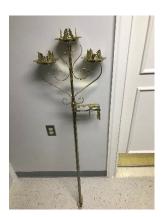

## **Candles**

(Glass chimneys included for candles; 10" or 12" dripless candles not included)

## **Standing candle:**

Double pew candle:

**Furniture Available** 

**Chancel Arrangement** 

Option A

Columns: 2 of each available

Option B

Option C