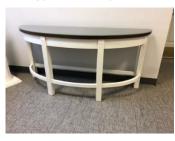

**Half-moon table:** 56" L x 17" W x 26" H

Option A

Option B

Option C

Misc: Portable lectern for guest book or pastor available