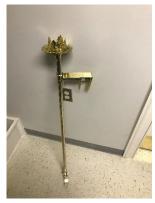

## **Standing candle:**

Double pew candle:

**Furniture Available** 

**Chancel Arrangement** 

Option A

Columns: 2 of each available

Option B

Option C