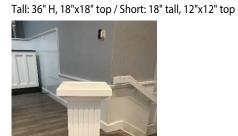

**Half-moon table:** 56" L x 17" W x 26" H

Option A

Option B

Option C

Misc: Portable lectern for guest book or pastor available