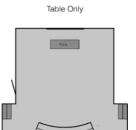

## **Standing candle:**

Double pew candle:

**Furniture Available** 

**Chancel Arrangement** 

Option A

Columns: 2 of each available

Option B

Option C